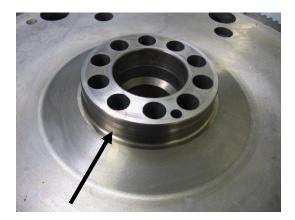

## **MAN** D20 | D26

Flywheel without race

Flywheel with race

## Standard features:

Please note the following before installing the flywheel! An oil seal with an inner diameter of 115 mm forms a seal directly on the flywheel. A race must not be used

An oil seal with an inner diameter of 120 mm must only be used in combination with a race.