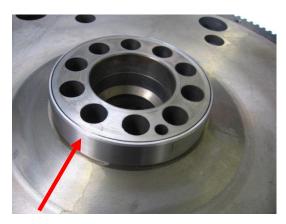

## **MAN** D20 | D26

Flywheel without race

Flywheel with race

## Standard features:

Please note the following before installing the flywheel! An oil seal with an inner diameter of 115 mm forms a seal directly on the flywheel. A race must not be used

An oil seal with an inner diameter of 120 mm must only be used in combination with a race.